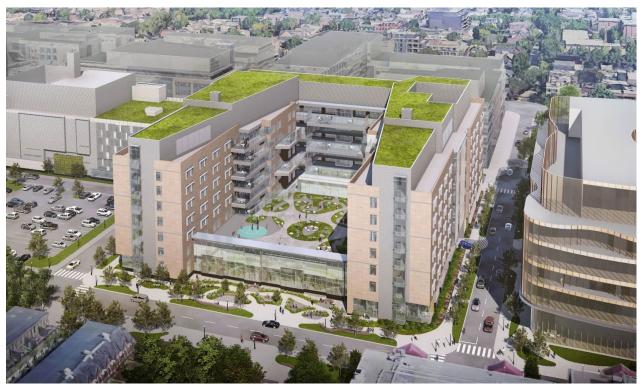

We will construct a new 7-storey building (the Secure Care and Recovery building) to bolster CAMH's forensics services.

20 West Beaver Creek Road, Richmond Hill, Ontario L4B 3L6 Tel: 905-940-8044 • 888-620-6341 | Fax: 905-731-7338

www.symtech.com

Situated on CAMH's Queen Street West site, this cutting-edge facility will feature increased bedded capacity, dedicated family visitation areas in the inpatient units, clinics for patients receiving care in the community, recovery-based therapeutic spaces, enclosed outdoor areas for treatment, and security & building support services.